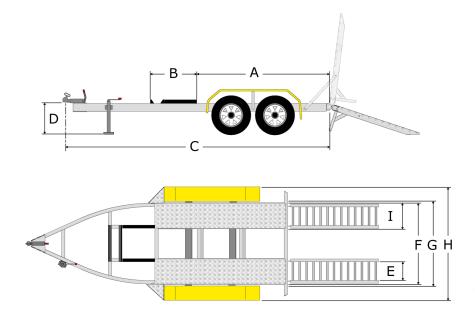

## 50mm Lockable Head Coupling

| A        | 2600   |
|----------|--------|
| B        | 1135   |
| C        | 5110   |
| D        | 450    |
| E        | 400    |
| F        | 1800   |
| G        | 1870   |
| H        | 2400   |
| I        | 650    |
| TARE:    | 560kg  |
| A.T.M    | 3500kg |
| PAYLOAD: | 2940kg |

- F Deck Width
- G Clearance Between Guards
- H Trailer Width
- I Deck Section Width

The Rollmaxx Nexxgen SW3500 model is designed for transportation of Mini Excavators and Loaders.

Rollmax

These compact Trailers maintain impressively low tare weights, yet allows 2,940kg of equipment to be towed with an Aggregate Trailer Mass [A.T.M] of just 3,500kg.

A - Deck Length B - Bucket Rest Length

- C Trailer Length
- D Coupling Height
- E Ramp Width
  - (internal)